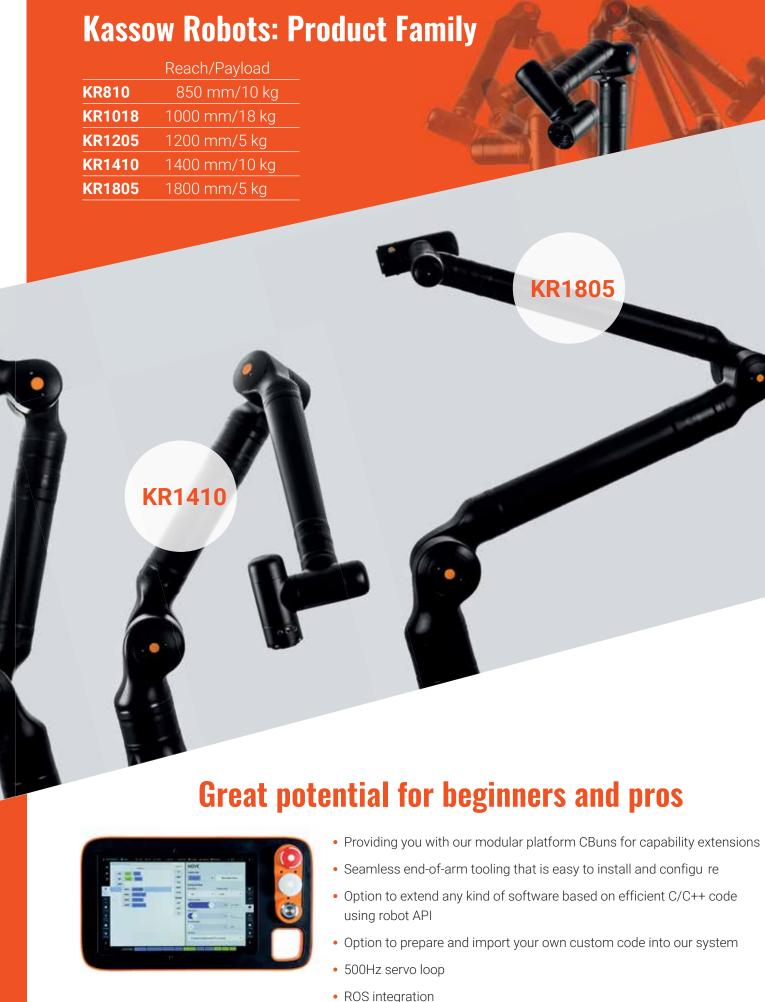

# How can you outsmart the competition? Simply automate!

A payload of 5 to 18 kg and a reach of 850 to 1800 mm – all delivered at joint speeds of up to 225 degrees per second: Our five lightweight 7-axis robots are ready to go to work in virtually no time – at companies of all sizes.

**KR810** 

Your robot colleague will take over the repetitive and physically demanding jobs in your factory so workers can then perform jobs that generate more value.

Your major benefit: Every cobot made by Kassow Robots has a 7th axis. This axis gives our cobots the highest possible degree of freedom. The robot's arm mimics the dexterity of the human arm. A feature that enables it to reach around corners.

From standard to sophisticated tasks, our cobots are prepared to perform the infinite number of jobs required in factory automation operations (see page 4).

**KR1205** 

• 7 axes

Lightweight robots

Payloads of up to 18 kg

- Reach of up to 1800 mm
- Speeds of up to 225 degrees per second
- Perfect for human-robot collaboration (HRC)