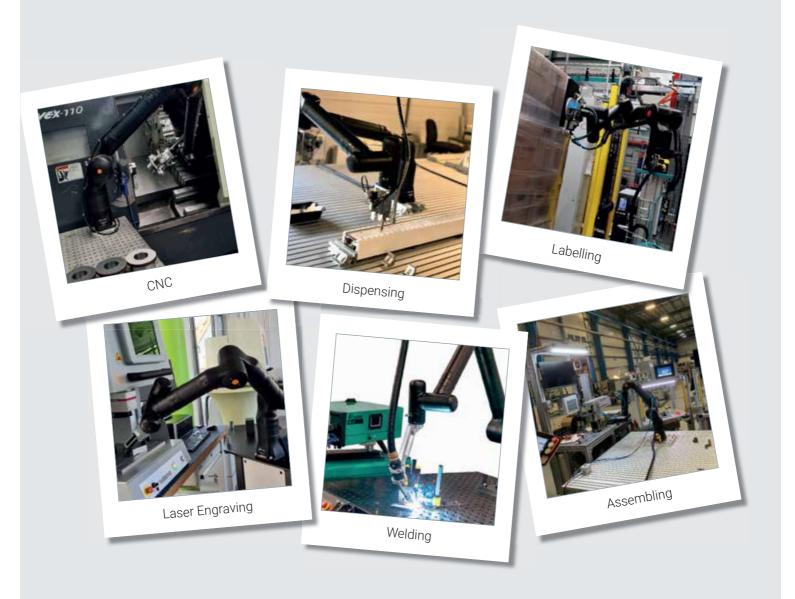

### **Cobots with maximum dexterity in action**

Pick & place, machine tending, welding, gluing, labelling, palletizing: From small batch to 24/7 mass production, our lightweight robots can perform virtually any production task.